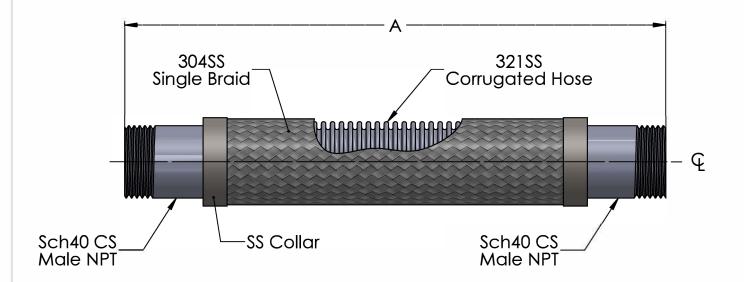

| QTY. | PIPE SIZE<br>NPS | A (IN)  | PRESSURE*<br>(PSI) | NOTES | MAX INTERMITTENT<br>OFFSET FROM Q |
|------|------------------|---------|--------------------|-------|-----------------------------------|
|      | 1/2"             | 6-1/2"  | 1200               |       | ±1/8"                             |
|      | 3/4"             | 7"      | 1034               |       | ±1/8"                             |
|      | 1"               | 8"      | 796                |       | ±1/8"                             |
|      | 1-1/4"           | 8-1/2"  | 600                |       | ±1/8"                             |
|      | 1-1/2"           | 9"      | 551                |       | ±1/8"                             |
|      | 2"               | 10-1/2" | 557                |       | ±1/8"                             |
|      | 2-1/2"           | 12"     | 387                |       | ±1/8"                             |

\*FOR SAFE WORKING PRESSURE ABOVE 70°F, MULTIPLY PRESSURE SHOWN AT 70°F TIMES CORRECTION FACTOR OF REQUIRED TEMP.

| COMMEDITATION OF ME COMED TENT |        |  |  |  |
|--------------------------------|--------|--|--|--|
| TEMP °F                        | FACTOR |  |  |  |
| 70                             | 1.0    |  |  |  |
| 150                            | .95    |  |  |  |
| 200                            | .91    |  |  |  |
| 250                            | .88    |  |  |  |
| 300                            | .85    |  |  |  |
| 350                            | .81    |  |  |  |
| 400                            | .78    |  |  |  |
| 450                            | .77    |  |  |  |
| 500                            | .77    |  |  |  |
| 600                            | .76    |  |  |  |

## **NOTES:**

NSF 372 - LEAD FREE: The wetted surface of this product contacted by water contains less than one quarter of one percent (0.25%) of lead by weight. Material complies with state codes and standards where applicable, requiring reduced lead content.