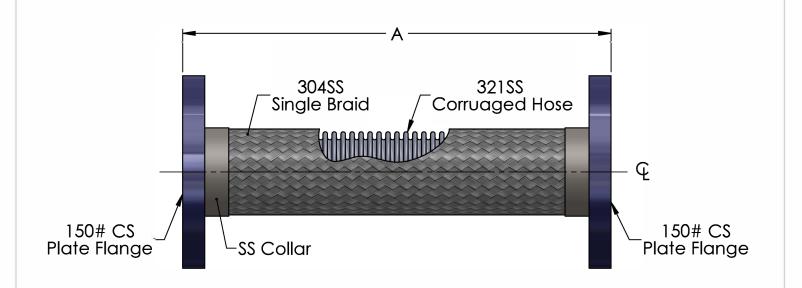

| QTY. | PIPE SIZE<br>NPS | A<br>(IN) | PRESSURE*<br>(PSI) | NOTES | Lateral Offset |
|------|------------------|-----------|--------------------|-------|----------------|
|      | 2"               | 9         | 475                |       | ±1/8"          |
|      | 2-1/2"           | 9         | 350                |       | ±1/8"          |
|      | 3"               | 9         | 300                |       | ±1/8"          |
|      | 4"               | 9         | 250                |       | ±1/8"          |
|      | 5"               | 11        | 175                |       | ±1/8"          |
|      | 6"               | 11        | 165                |       | ±1/8"          |
|      | 8"               | 12        | 234                |       | ±1/8"          |
|      | 10"              | 13        | 230                |       | ±1/8"          |
|      | 12"              | 14        | 161                |       | ±1/8"          |
|      | 14"              | 14        | 119                |       | ±1/8"          |

| REV.           | DRAWN BY: AM                | Date: 1/11/2019                                                                                                          |
|----------------|-----------------------------|--------------------------------------------------------------------------------------------------------------------------|
| ENGINEER       | RED FLEXIBLE PRODUCTS, INC. | 5331 Quam Ave NE<br>St. Michael, MN 55376<br>Phone: 763-201-2151<br>Fax: 763-201-2134<br>Email: sales@engineeredflex.com |
| Customer       | 7                           |                                                                                                                          |
| Project:       |                             |                                                                                                                          |
| Style:         | STAINLESS STEEL FLEX        | CONNECTOR                                                                                                                |
| scale:<br>None | DRAWING NUMBER:             |                                                                                                                          |