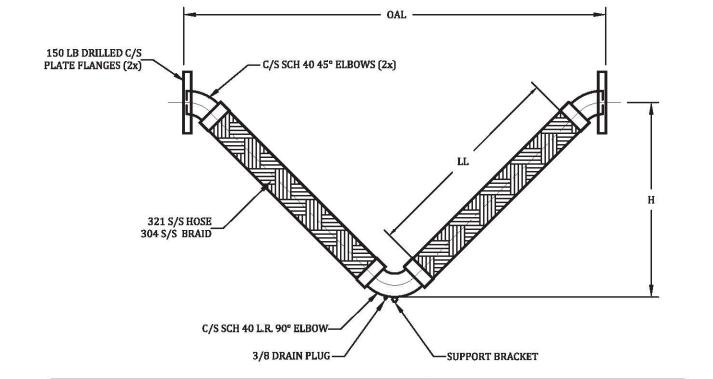

| QTY. | PIPE SIZE<br>NPS | OAL<br>(IN) | LL<br>(IN) | H<br>(IN) | APPROX.<br>SPRING<br>FORCE *<br>(LBS) | WORKING<br>PRESSURE<br>(PSIG) | MAX. TEST<br>PRESSURE<br>(PSIG) | ALLOWABLE<br>MOTIONS X, Y,<br>OR Z |
|------|------------------|-------------|------------|-----------|---------------------------------------|-------------------------------|---------------------------------|------------------------------------|
|      | 1-1/2"           | 35-3/4"     | 18"        | 16-1/4"   | 75                                    | 472                           | 708                             | 4"                                 |
|      | 2"               | 40-1/2"     | 20"        | 18-3/4"   | 82                                    | 516                           | 774                             |                                    |
|      | 2-1/2"           | 43-1/2"     | 20-1/2"    | 19-3/4"   | 86                                    | 387                           | 581                             |                                    |
|      | 3"               | 49-3/4"     | 23-1/2"    | 22-3/4"   | 93                                    | 316                           | 474                             |                                    |
|      | 4"               | 56-1/2"     | 25-1/2"    | 25-1/2"   | 127                                   | 232                           | 348                             |                                    |
|      | 5"               | 65"         | 28-1/2"    | 29"       | 214                                   | 191                           | 286                             |                                    |
|      | 6"               | 72"         | 30-1/2"    | 32"       | 228                                   | 165                           | 247                             |                                    |
|      | 8"               | 85-1/2"     | 34"        | 37-1/2"   | 312                                   | 234                           | 350                             |                                    |
|      | 10"              | 100-1/4"    | 38-1/2"    | 43-3/4"   | 345                                   | 230                           | 344                             |                                    |
|      | 12"              | 112-1/4"    | 41"        | 48-1/2"   | 399                                   | 161                           | 241                             |                                    |

TOTAL FORCE NECESSARY TO ACCOMODATE FULL MOTION, CALCULATED @ 150 PSIG NOTE: 1) MAXIMUM OPERATING TEMPERATURE: 800° F. 2) OTHER STYLE FLANGES AVAILABLE.

| * FOR SAFE WORKING PRESSURE<br>ABOVE 70°F, MULTIPLY PRESSURE<br>SHOWN AT 70°F TIMES CORRECTION<br>FACTOR OF REQUIRED TEMP. |        |  |  |  |  |
|----------------------------------------------------------------------------------------------------------------------------|--------|--|--|--|--|
| TEMP °F                                                                                                                    | FACTOR |  |  |  |  |
| 70                                                                                                                         | 1.0    |  |  |  |  |
| 200                                                                                                                        | .92    |  |  |  |  |
| 300                                                                                                                        | .86    |  |  |  |  |
| 400                                                                                                                        | .82    |  |  |  |  |
| 500                                                                                                                        | .77    |  |  |  |  |
| 600                                                                                                                        | .73    |  |  |  |  |